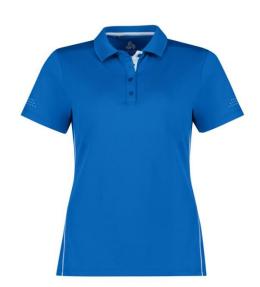

We are taking pre-orders for Convention polo shirts that will cost Australian \$40 each. Payment will be taken by credit card at the Convention Centre. They will be available from the merchandising table in Haal C.

The polo style shirts will be light blue as per below with the Convention logo printed on them. The sizes are Australian as per the following chart, note these are cm measurements and are half chest sizing. Double the measurement for the full chest size.