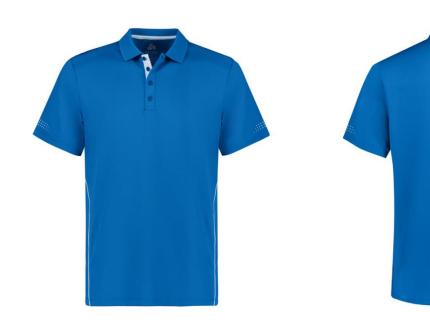

We are taking pre-orders for Convention polo shirts that will cost Australian \$40 each. Payment will be taken by credit card at the Convention Centre. They will be available from the merchandising table in Haal C.

The polo style shirts will be light blue as per below with the Convention logo printed on them. The sizes are Australian as per the following chart, note these are cm measurements and are half chest sizing. Double the measurement for the full chest size.